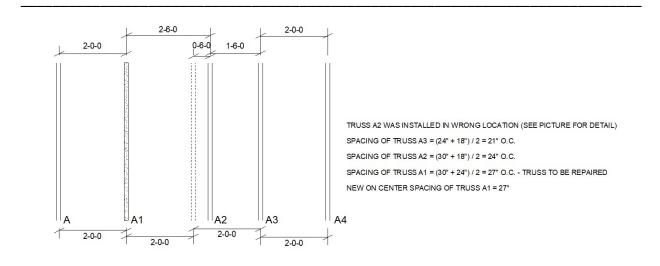

## **MiTek**<sup>®</sup>

| Requested by:                                                                                                                        |                        |
|--------------------------------------------------------------------------------------------------------------------------------------|------------------------|
| Job #                                                                                                                                |                        |
| Reference #                                                                                                                          |                        |
| Truss #                                                                                                                              |                        |
| New On Center Spacing (see example below)                                                                                            |                        |
| Are both sides accessible?                                                                                                           |                        |
| Is there any additional bearing?                                                                                                     |                        |
| Location of additional bearing:                                                                                                      |                        |
| Can scab truss be used for repair? Can ad                                                                                            | ditional ply be added? |
| Have we already issued a sealed repair for this truss                                                                                | ?                      |
| Reference #                                                                                                                          |                        |
| Has a repair been done in the field without a sealed drawing?                                                                        |                        |
| If yes, please attach pictures and a marked-up draw<br>(size of OSB / plywood gusset or lumber of applied s<br>nails / screws) used. |                        |
| Additional Comments:                                                                                                                 |                        |