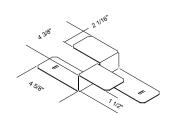

## REFER TO INDIVIDUAL TRUSS DESIGN FOR PLATE SIZES AND LUMBER GRADES

FTC32 / FTC1

| USP FLOOR TRUSS CLIPS - FTC SERIES |                  |                                   |      |                                      |     |                                            |     |  |
|------------------------------------|------------------|-----------------------------------|------|--------------------------------------|-----|--------------------------------------------|-----|--|
| TRUSS                              | USP<br>STOCK NO. | MAX. CONC. LOAD ( lbs. ) PER CLIP |      | MAX. TRANSFER LOAD ( lbs. ) PER CLIP |     | MAX. UNIFORM LOAD ( plf ) 24" O.C. SPACING |     |  |
| SIZE                               |                  | SP / DOUG-FIR                     | SPF  | SP / DOUG-FIR                        | SPF | SP / DOUG-FIR                              | SPF |  |
| 3 x 2                              | FTC32            | 1360                              | 1180 | 680                                  | 590 | 680                                        | 590 |  |
| (2)3x2                             | FTC32-2          | 1360                              | 1180 | 680                                  | 590 | 680                                        | 590 |  |
| 4 x 2                              | FTC1             | 1730                              | 1500 | 865                                  | 750 | 865                                        | 750 |  |
| (2)4x2                             | FTC2             | 1730                              | 1500 | 865                                  | 750 | 865                                        | 750 |  |

| TRUSS<br>SIZE | USP<br>STOCK NO. | FASTENER<br>SCHEDULE |  |  |  |  |
|---------------|------------------|----------------------|--|--|--|--|
| 3 x 2         | FTC32            | ( 10 ) 10d x 1-1/2"  |  |  |  |  |
| (2)3x2        | FTC32-2          | ( 10 ) 10d x 1-1/2"  |  |  |  |  |
| 4 x 2         | FTC1             | ( 10 ) 10d           |  |  |  |  |
| (2)4x2        | FTC2             | ( 10 ) 10d           |  |  |  |  |

10d x 1-1/2" NAILS ARE 9 GAUGE (0.148" DIAMETER X 1-1/2" LONG)