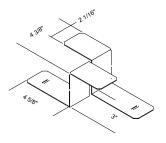

## 2 PLY FLOOR TRUSS FTC CONNECTION DETAIL

MII-FTC\_CLIP

MiTek USA, Inc.

Page 1 of 1

## REFER TO INDIVIDUAL TRUSS DESIGN FOR PLATE SIZES AND LUMBER GRADES

FTC32 / FTC1

| USP FLOOR TRUSS CLIPS - FTC SERIES |                  |                                   |      |                                      |     |                                            |     |  |
|------------------------------------|------------------|-----------------------------------|------|--------------------------------------|-----|--------------------------------------------|-----|--|
| TRUSS                              | USP<br>STOCK NO. | MAX. CONC. LOAD ( lbs. ) PER CLIP |      | MAX. TRANSFER LOAD ( lbs. ) PER CLIP |     | MAX. UNIFORM LOAD ( plf ) 24" O.C. SPACING |     |  |
| SIZE                               |                  | SP / DOUG-FIR                     | SPF  | SP / DOUG-FIR                        | SPF | SP / DOUG-FIR                              | SPF |  |
| 3 x 2                              | FTC32            | 1360                              | 1180 | 680                                  | 590 | 680                                        | 590 |  |
| (2)3x2                             | FTC32-2          | 1360                              | 1180 | 680                                  | 590 | 680                                        | 590 |  |
| 4 x 2                              | FTC1             | 1730                              | 1500 | 865                                  | 750 | 865                                        | 750 |  |
| (2)4x2                             | FTC2             | 1730                              | 1500 | 865                                  | 750 | 865                                        | 750 |  |