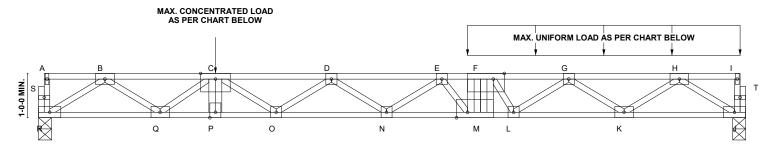

## REFER TO INDIVIDUAL TRUSS DESIGN FOR PLATE SIZES AND LUMBER GRADES

FTC32 / FTC1

| USP FLOOR TRUSS CLIPS - FTC SERIES |                  |                                   |      |                                      |     |                                            |     |  |
|------------------------------------|------------------|-----------------------------------|------|--------------------------------------|-----|--------------------------------------------|-----|--|
| TRUSS                              | USP<br>STOCK NO. | MAX. CONC. LOAD ( lbs. ) PER CLIP |      | MAX. TRANSFER LOAD ( lbs. ) PER CLIP |     | MAX. UNIFORM LOAD ( plf ) 24" O.C. SPACING |     |  |
| SIZE                               |                  | SP / DOUG-FIR                     | SPF  | SP / DOUG-FIR                        | SPF | SP / DOUG-FIR                              | SPF |  |
| 3 x 2                              | FTC32            | 1360                              | 1180 | 680                                  | 590 | 680                                        | 590 |  |
| (2)3x2                             | FTC32-2          | 1360                              | 1180 | 680                                  | 590 | 680                                        | 590 |  |
| 4 x 2                              | FTC1             | 1730                              | 1500 | 865                                  | 750 | 865                                        | 750 |  |
| (2)4x2                             | FTC2             | 1730                              | 1500 | 865                                  | 750 | 865                                        | 750 |  |

 ${\bf FOLLOW\, USP\, INSTALLATION\, INSTRUCTIONS.\,\,\, USE\,\, {\bf ALL\,\, SPECIFIED\,\, FASTENERS.}}$ 

MAX. UNIFORM LOAD (  $\rm plf$  ) REQUIRES FTC CLIPS TO BE PLACED AT A 24" O.C. MAX. SPACING ALONG THE LOADED CHORD.