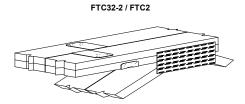

## REFER TO INDIVIDUAL TRUSS DESIGN FOR PLATE SIZES AND LUMBER GRADES

FTC32 / FTC1

| USP FLOOR TRUSS CLIPS - FTC SERIES |                  |                                   |      |                                      |     |                                            |     |  |
|------------------------------------|------------------|-----------------------------------|------|--------------------------------------|-----|--------------------------------------------|-----|--|
| TRUSS                              | USP<br>STOCK NO. | MAX. CONC. LOAD ( lbs. ) PER CLIP |      | MAX. TRANSFER LOAD ( lbs. ) PER CLIP |     | MAX. UNIFORM LOAD ( plf ) 24" O.C. SPACING |     |  |
| SIZE                               |                  | SP / DOUG-FIR                     | SPF  | SP / DOUG-FIR                        | SPF | SP / DOUG-FIR                              | SPF |  |
| 3 x 2                              | FTC32            | 1360                              | 1180 | 680                                  | 590 | 680                                        | 590 |  |
| (2)3x2                             | FTC32-2          | 1360                              | 1180 | 680                                  | 590 | 680                                        | 590 |  |
| 4 x 2                              | FTC1             | 1730                              | 1500 | 865                                  | 750 | 865                                        | 750 |  |
| (2)4x2                             | FTC2             | 1730                              | 1500 | 865                                  | 750 | 865                                        | 750 |  |

| TRUSS<br>SIZE | USP<br>STOCK NO. | FASTENER<br>SCHEDULE |  |  |  |  |
|---------------|------------------|----------------------|--|--|--|--|
| 3 x 2         | FTC32            | ( 10 ) 10d x 1-1/2"  |  |  |  |  |
| (2)3x2        | FTC32-2          | ( 10 ) 10d x 1-1/2"  |  |  |  |  |
| 4 x 2         | FTC1             | ( 10 ) 10d           |  |  |  |  |
| (2)4x2        | FTC2             | ( 10 ) 10d           |  |  |  |  |