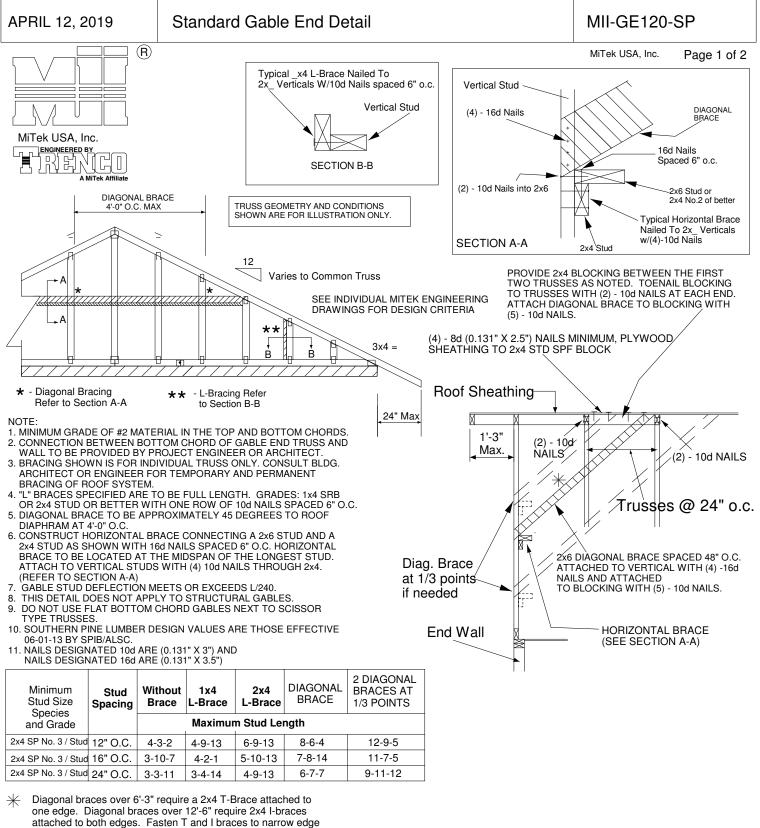

- of diagonal brace with 10d nails 8" o.c., with 3" minimum
- end distance. Brace must cover 90% of diagonal length.

| MAX MEAN ROOF HEIGHT = 30 FEET<br>CATEGORY II BUILDING<br>EXPOSURE B or C                                   |                                                                                              |
|-------------------------------------------------------------------------------------------------------------|----------------------------------------------------------------------------------------------|
| ASCE 7-98, ASCE 7-02, ASCE 7-05 120 MPH<br>ASCE 7-10, ASCE 7-16 150 MPH<br>DURATION OF LOAD INCREASE : 1.60 | STUD DESIGN IS BASED ON COMPONENTS AND CLADDING.<br>CONNECTION OF BRACING IS BASED ON MWFRS. |