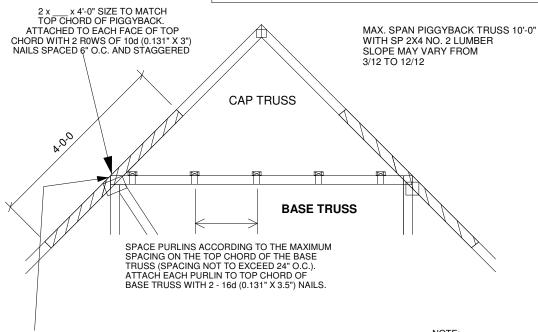

## STANDARD CAP TRUSS CONNECTION DETAIL

MII-CAP

MiTek USA, Inc. Page 1 of 1

2-0-0 1.15

PLATE INCR: LUMBER INCR: 1.15 MIN L/DEFL=

FOR PIGGY BACK TRUSSES WITH SPANS 4' OR LESS SCAB MAY BE OMMITED PROVIDED THAT: ROOF SHEATHING TO BE CONTINUOUS OVER JOINT (SHEATHING TO OVERLAP MINIMUM 12" OVER JOINT)

NOTE: A PURLIN TO BE LOCATED AT EACH BASE TRUSS JOINT.