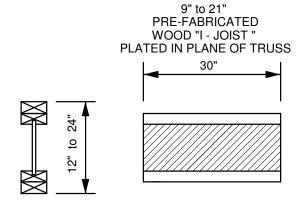

WOOD "I - JOIST " MINIMUM REQUIREMENTS

FLANGE MUST MATCH TRUSS CHORDS IN BOTH SIZE AND SPECIES

1-3/4" REACTION LIMIT WITHOUT WEB STIFFENER MUST BE = TO OR > THAN REACTIONS SHOWN

| SP  | FLANGE Ft | 3x2 = 1066  psi | 4x2 = 738  psi |
|-----|-----------|-----------------|----------------|
| SPF | FLANGE Ft | 3x2 = 893 psi   | 4x2 = 618 psi  |