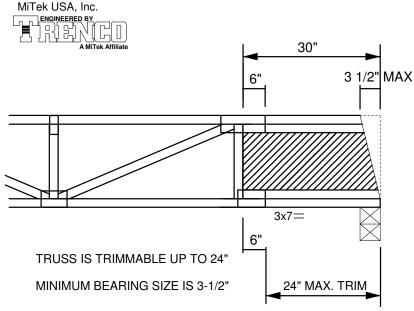

## MiTek Wood Web 3x2 or 4x2 Trimmable End Detail with Fire Cut

MII-TRIM-W-1-FIRE

MiTek USA, Inc. Page 1 of 1