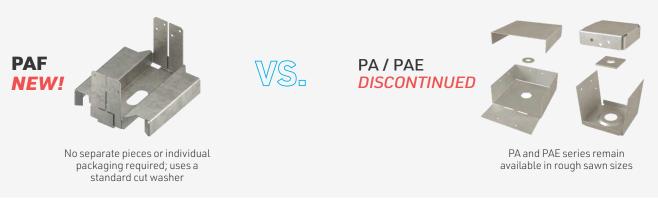

### **NEW SIMPLIFIED ONE-PIECE DESIGN**

Introducing the new **PAF Post Anchor Formed** series, featuring an innovative one-piece design that maintains a 1" stand-off between wood posts and concrete.

Build stronger and faster with the next-gen MiTek PAF series. The one-piece steel design addresses the feedback from our valued customers and resolves challenges with the previous multi-piece model.

## STREAMLINED DESIGN

The one-piece design ensures no lost or separated parts, optimizing your experience.

The new PAF series is an improvement over the previous PA and PAE series, featuring a simpler, one-piece steel construction to effectively support design loads of wood posts.